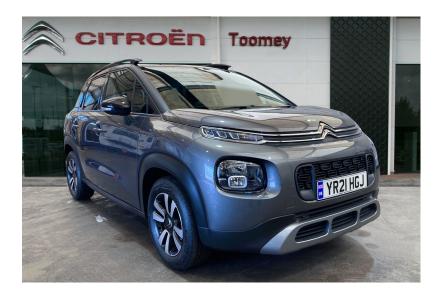

#### Citroen C3 Aircross SUV Shine

1.2 Puretech Shine Suv 5dr Petrol Manual

**Price Reduced** 

£13,290

£13,490 Save: £200

Mileage Reg/ID YR21HGJ

Engine Transmission

1.2 Petrol Manual

CO2 Economy **135 g/km 51.5 mpg** 

Colour **Grey** 

Location

**Toomey Citroën Basildon** 

01268 921027

Service House, West Mayne, Basildon, Essex, SS15 6RW